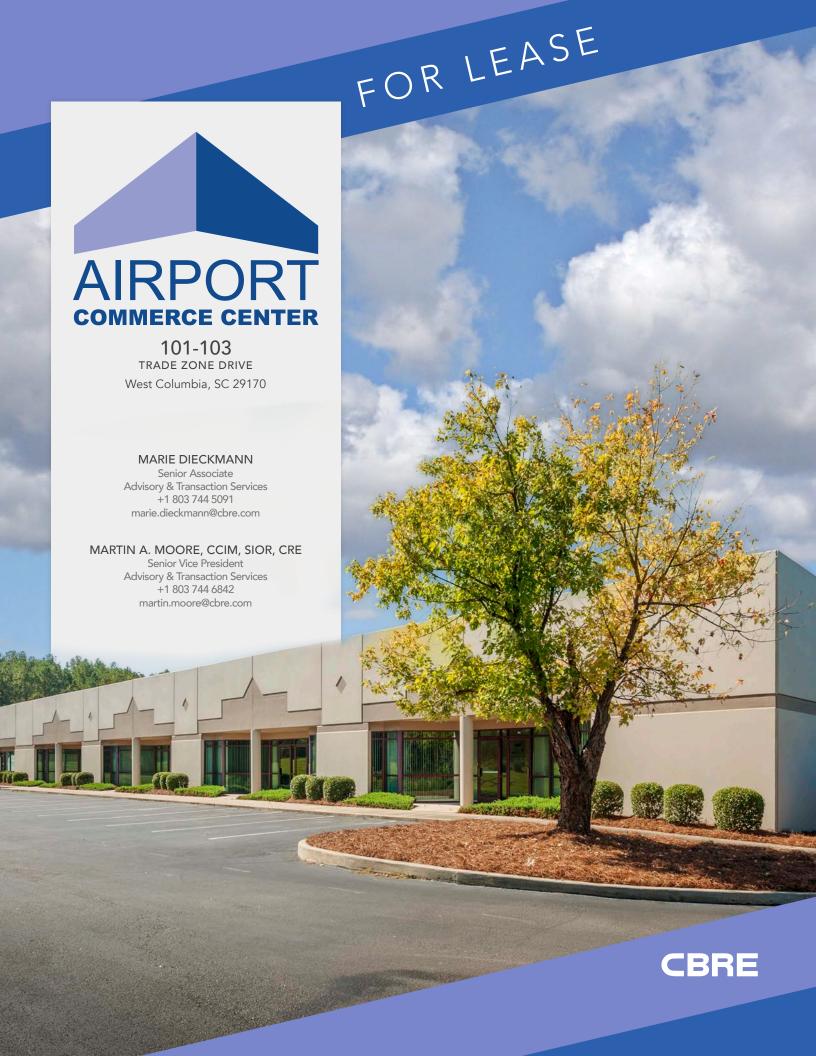

## PROPERTY OVERVIEW

Airport Commerce Center is a three-building single story office and flex/warehouse property that totals  $\pm 87,323$  square feet. The property is easily accessible via Interstate 26, Interstate 20 and Interstate 77.

#### **FEATURES**

- Office/flex space available for lease
- Excellent visibility with 33,900 VPD on Airport Blvd/Edmund Hwy
- Monument signage opportunity
- Located at the intersection of Airport Blvd & Columbia Airport Expressway, across from the Columbia Metropolitan Airport (CAE), and within five miles from downtown Columbia
- Attractive landscaping, new monument signage and recently resurfaced parking lot