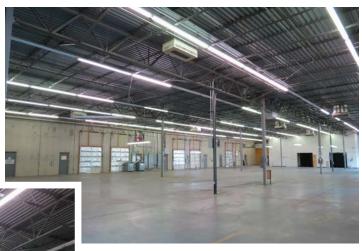

# **103 TRADE ZONE DR**

### 103 TRADE ZONE DR

- ±7,443 sq. ft. warehouse space available
- Access to multiple dock-high roll up doors
- Clear Height: 16' 0"
- Tenant Improvement Allowance negotiable