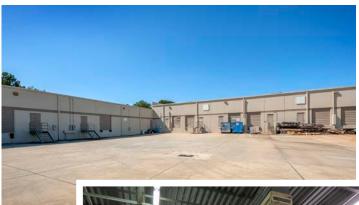

### 103 TRADE ZONE DR

- ±7,443 sq. ft. warehouse space available
- Access to multiple dock-high roll up doors
- Clear Height: 16' 0"
- Tenant Improvement Allowance negotiable

# **103 TRADE ZONE DR**