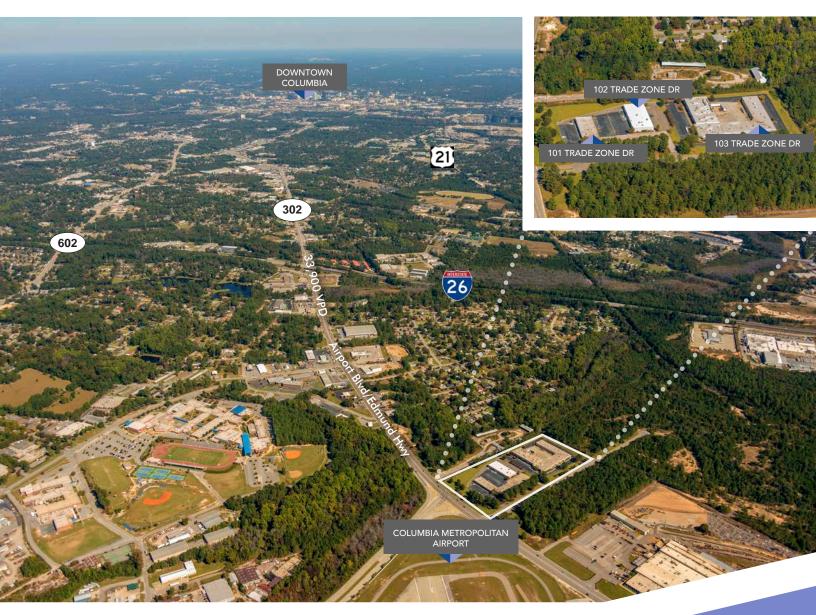

## PROPERTY OVERVIEW

Airport Commerce Center is a three-building single story office and flex/warehouse property that totals  $\pm 87,323$  square feet. The property is easily accessible via Interstate 26, Interstate 20 and Interstate 77.

#### **FEATURES**

- Office/flex space available for lease
- Excellent visibility with 33,900 VPD on Airport Blvd/Edmund Hwy
- Monument signage opportunity
- Located at the intersection of Airport Blvd & Columbia Airport Expressway, across from the Columbia Metropolitan Airport (CAE), and within five miles from downtown Columbia
- Attractive landscaping, new monument signage and recently resurfaced parking lot

# **AERIAL**