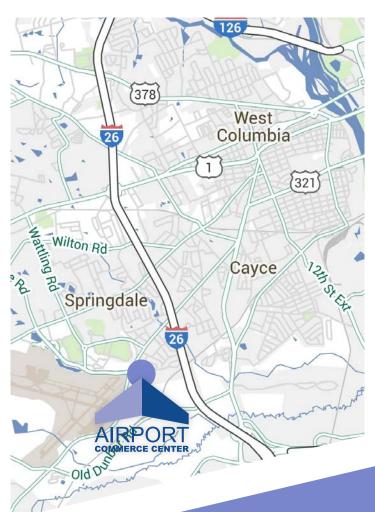

# **AERIAL**

#### **FEATURES**

- Office/flex space available for lease
- Excellent visibility with 33,900 VPD on Airport Blvd/Edmund Hwy
- Monument signage opportunity
- Located at the intersection of Airport Blvd & Columbia Airport Expressway, across from the Columbia Metropolitan Airport (CAE), and within five miles from downtown Columbia
- Attractive landscaping, new monument signage and recently resurfaced parking lot